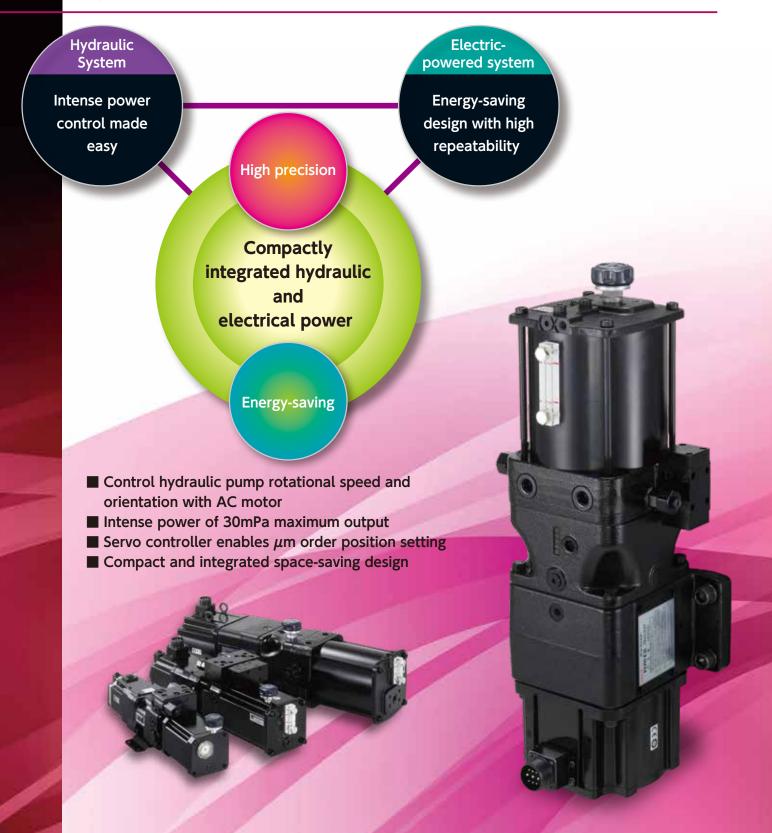

# Realized high precision and energy saving **POWER MEISTER**

Enabled high precision position, speed and pressure control