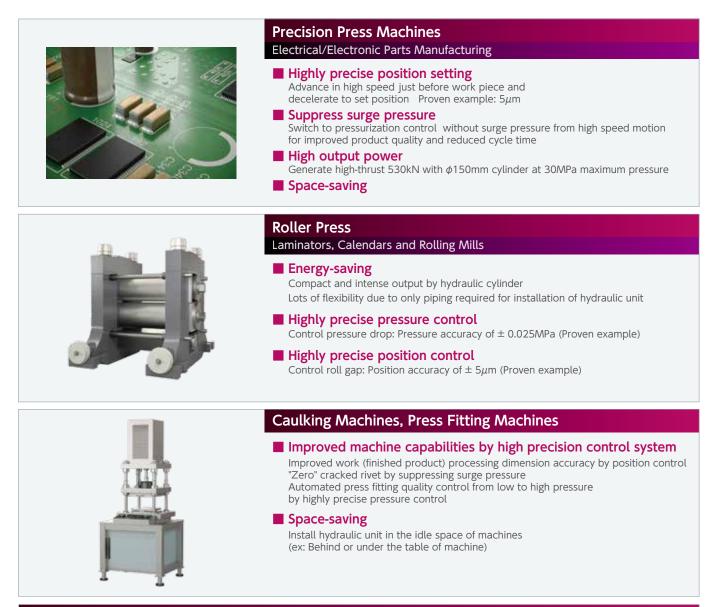

# Realized high precision and energy saving **POWER MEISTER**

Enabled high precision position, speed and pressure control



# Application Example



# Other

# Straightening Machines

Less than 1/10 consumption power and hydraulic fluid amount 1/40 Space-saving hydraulic unit to install in the machine body

#### Bending Machines (such as press-brake, pipe bender, etc.) Improved process dimension quality 50% reduction in consumption power Compact design with less hydraulic fluid

Pipe Expander/Reducer Machines Manage jig press fitting amount using position control at high precision

### Grinders

Detect work defect using abnormal pressure detection feature Control grinding wheel position at  $1\mu$ m when start grinding Reduce 95% of power when running long continuous pressurization Low heat generation

# Powder Molding Machines

Reduce size of machine body by compact hydraulic unit saves energy

#### Testers

Control load in wide ran