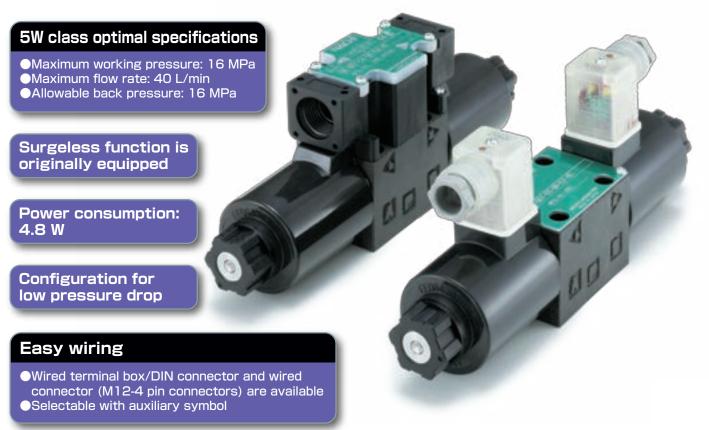

### Features

- Best in 5W class with maximum working pressure, maximum flow, and allowable back pressure
  CE marking compliant
- Standard terminal boxes/DIN connectors and wired connector (M12-4 pin connector) models available and can be selected with auxiliary model numbers
- •Surgeless circuit is standard equipment
- Models with wired connectors can be directly connected to reduced-wiring systems, such as DeviceNet

#### Specifications

| Item                                         | SE/SED Series G01-40 Design            |  |
|----------------------------------------------|----------------------------------------|--|
| Maximum working pressure (P, A, and B ports) | 16MPa                                  |  |
| Maximum flow rate (Note 1)                   | 40ℓ/min                                |  |
| Allowable back pressure (T port)             | 16MPa                                  |  |
| Standby power (24 VDC)                       | 4.8W                                   |  |
| Dust resistance/water resistance rank        | JIS C 0920 IP64(SE-G01), IP65(SED-G01) |  |
| International safety standards               | In conformity with CE marking          |  |