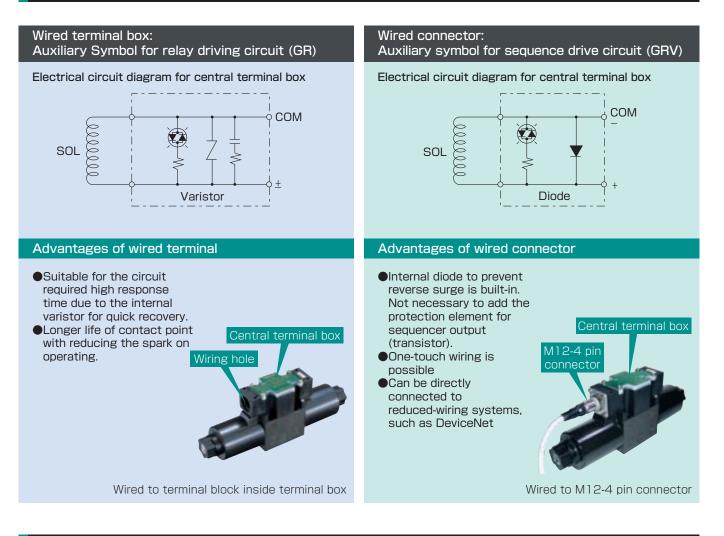

### Features

- Best in 5W class with maximum working pressure, maximum flow, and allowable back pressure
  CE marking compliant
- Standard terminal boxes/DIN connectors and wired connector (M12-4 pin connector) models available and can be selected with auxiliary model numbers
- •Surgeless circuit is standard equipment
- Models with wired connectors can be directly connected to reduced-wiring systems, such as DeviceNet

### Surgeless circuit (standard equipment)