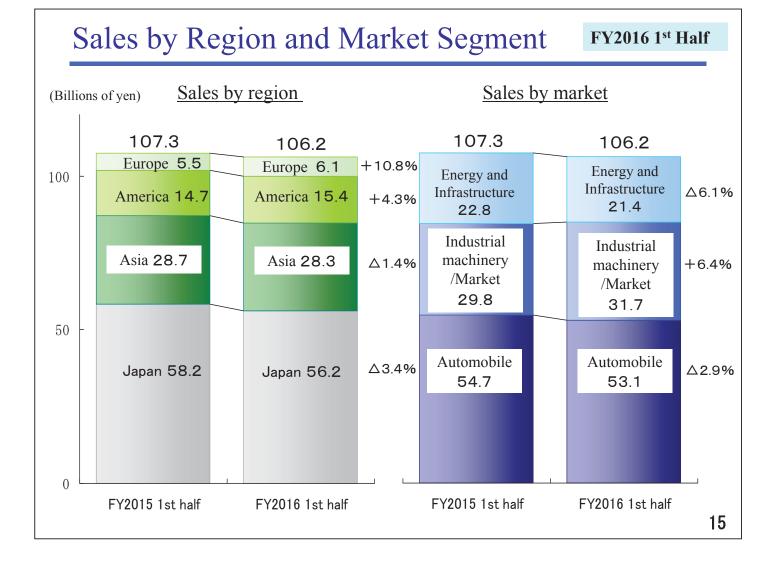

### Consolidated Financial Highlights of FY2016 1st half FY2016 1st Half

(Billions of yen)

|                    | FY2015<br>1 <sup>st</sup> half (A) |       | FY2016<br>1 <sup>st</sup> half (B) |       | Increase/Decrease<br>(%) (B) – (A) |      |
|--------------------|------------------------------------|-------|------------------------------------|-------|------------------------------------|------|
| Net sales          |                                    | 107.3 |                                    | 106.2 | (△1.1%)                            | Δ1.1 |
| Operating Income   | (9.0%)                             | 9.6   | (6.1%)                             | 6.4   | (△33.4%)                           | △3.2 |
| Ordinary<br>Income | (8.4%)                             | 9.0   | (4.1%)                             | 4.3   | (△51.6%)                           | △4.6 |
| Net Income         |                                    | 5.7   |                                    | 2.7   | (△52.5%)                           | △2.9 |

#### Sales and Operating Income by Business Segments

FY2016 1st Half

(Billions of yen)

X Apply FY2015 1st half exchange rate

|             |                        |                                    |                                | 11 3                                        |                       |  |
|-------------|------------------------|------------------------------------|--------------------------------|---------------------------------------------|-----------------------|--|
|             |                        | FY2015<br>1 <sup>st</sup> Half (A) | FY2016<br>1 <sup>st</sup> Half | <b>※</b> FY2016<br>1 <sup>st</sup> Half (B) | (%) (B)-(A)           |  |
| M<br>A<br>C | Cutting Tools          | 16.6                               | 16.5                           | 16.8                                        | (+1.5%) +0.2          |  |
| I<br>N<br>E | Machine Tools          | 8.7                                | 11.4                           | 11.4                                        | (+32.0%) +2.7         |  |
| R<br>Y      | Robots                 | 10.7                               | 10.1                           | 10.7                                        | (+0.1%) +0            |  |
| &<br>T<br>O | Net Sales              | 36.0                               | 38.1                           | 39.0                                        | (+8.4%) +3.0          |  |
| O<br>L<br>S | Operating Income       | (11.0%) 3.9                        | (7.4%) 2.8                     | (8.8%) 3.4                                  | (Δ12.1%) Δ <b>0.4</b> |  |
| C<br>o      | Bearings               | 38.8                               | 36.7                           | 38.6                                        | (Δ0.4%) Δ0.1          |  |
| m<br>p<br>o | Hydraulic<br>Equipment | 23.7                               | 24.2                           | 24.7                                        | (+3.9%) +0.9          |  |
| n<br>e      | Net Sales              | 62.6                               | 60.9                           | 63.4                                        | (+1.2%) +0.7          |  |
| n<br>t<br>s | Operating Income       | (7.6%) 4.7                         | (5.1%) 3.1                     | (6.5%) 4.1                                  | (△13.7%) △0.6         |  |
| O<br>t      | Net Sales              | 8.6                                | 7.0                            | 7.1                                         | (△17.5%) △1.5         |  |
| e<br>r<br>s | Operating<br>Income    | (11.1%) 0.9                        | (7.0%) 0.4                     | (8.5%) 0.6                                  | (△37.1%) △0.3         |  |
|             | Net Sales              | 107.3                              | 106.2                          | 109.6                                       | (+2.1%) +2.2          |  |
| -           | Total Operating Income | (9.0%) 9.6                         | (6.1%) 6.4                     | (7.5%) 8.2                                  | (Δ15.3%) Δ1.4         |  |