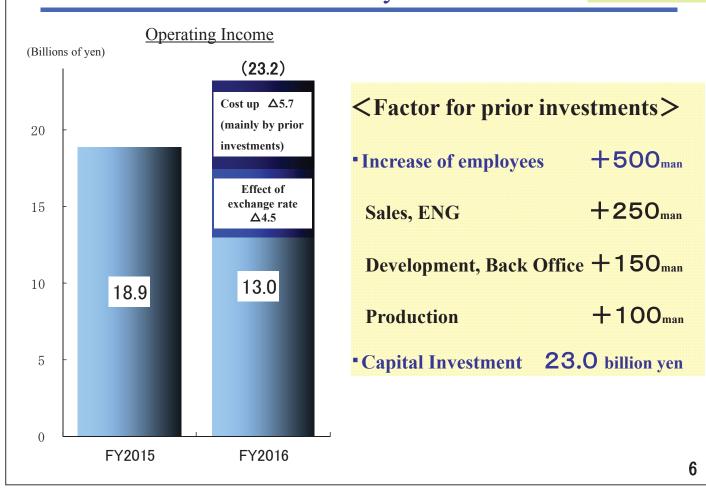

### Consolidated Financial Data

FY2016 e

| (Billions o | of yen) |
|-------------|---------|
|-------------|---------|

|                                                   | FY2015<br>(A)    | FY2016<br>Forecast(B) | Increase/Decrease<br>(B) – (A)                                            |
|---------------------------------------------------|------------------|-----------------------|---------------------------------------------------------------------------|
| ROE                                               | 11.9%            | 5.9%                  | $\Delta 6.0$ point                                                        |
| Total Assets                                      | 268.1            | 265.0                 | △3.1                                                                      |
| Stockholder's equity (stockholder's equity ratio) | (38.3%) 102.5    | (37.6%) 99.7          | △2.8                                                                      |
| Interest-bearing debt (Net D/E ratio)             | (×0.5) 72.8      | (×0.6) 83.0           | +10.1                                                                     |
| Capacity investment                               | 23.2             | 23.0                  | △0.2                                                                      |
| Depreciation and amortization                     | 12.9             | 13.7                  | +0.7                                                                      |
| Number of employees                               | 6,557            | 7,000                 | +443                                                                      |
| Exchange rate (USD) (Euro)                        | 120yen<br>135yen | 109yen<br>121yen      | 11 yen appreciation<br>against USD<br>14 yen appreciation<br>against Euro |