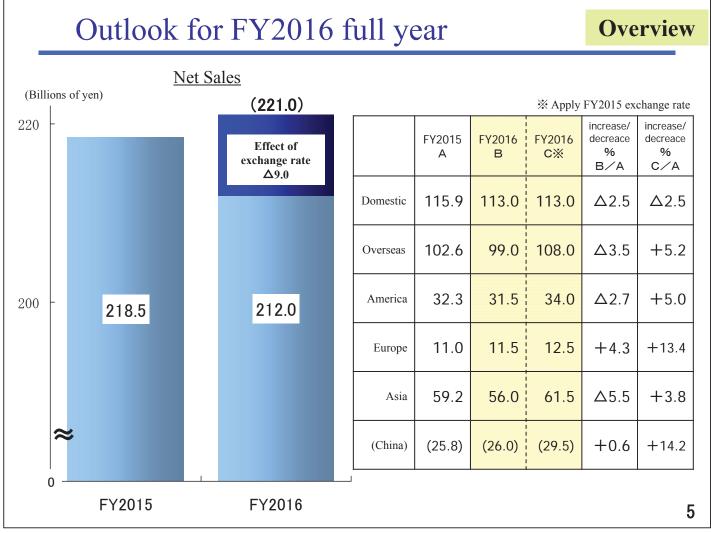

### Outlook for FY2016 full year

**Overview** 

## Outlook for FY2016 full year

18

Consolidated Financial Highlights of FY2016 Plan

FY2016 e

(Billions of yen)

|                  | FY2015<br>(A) |       | FY2016<br>Forecast(B) |       | Increase/Decrease<br>(Change Rate)<br>(B) – (A) |      |
|------------------|---------------|-------|-----------------------|-------|-------------------------------------------------|------|
| Net Sales        |               | 218.5 |                       | 212.0 | (△3.0%)                                         | △6.5 |
| Operating Income | (8.7%)        | 18.9  | (6.1%)                | 13.0  | (△31.4%)                                        | △5.9 |
| Ordinary Income  | (7.9%)        | 17.3  | (4.5%)                | 9.5   | (△45.1%)                                        | △7.8 |
| Net Income       |               | 11.5  |                       | 6.0   | (△48.2%)                                        | △5.5 |