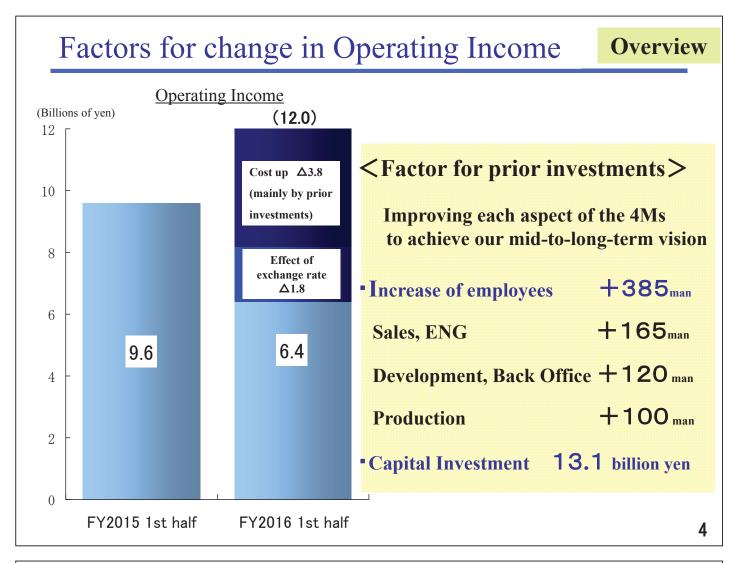

#### FY2016 1st Half

|                                                   |                                    |                                    | (Billions of                                                            |
|---------------------------------------------------|------------------------------------|------------------------------------|-------------------------------------------------------------------------|
|                                                   | FY2015<br>1 <sup>st</sup> half (A) | FY2016<br>1 <sup>st</sup> half (B) | Increase/Decrease (%) (B) – (A)                                         |
| ROE                                               | 11.9%                              | 5.4%                               | $\Delta 6.5$ point                                                      |
| Total Assets                                      | 268.4                              | 266.9                              | △1.4                                                                    |
| Stockholder's equity (stockholder's equity ratio) | (37.1%) 99.6                       | (36.1%) 96.3                       | △3.3                                                                    |
| Interest-bearing debt (Net D/E ratio)             | (×0.5) 71.5                        | (×0.6) 81.9                        | +10.4                                                                   |
| Capacity investment                               | 10.6                               | 13.1                               | +2.5                                                                    |
| Depreciation and amortization                     | 6.2                                | 6.6                                | +0.3                                                                    |
| Number of employees                               | 6,409                              | 6,794                              | +385                                                                    |
| Exchange rate (USD) (Euro)                        | 119yen<br>135yen                   | 114yen<br>126yen                   | 5 yen appreciation<br>against USD<br>9 yen appreciation<br>against Euro |

## Factors for Change in Operating Income FY2016 1st Half

16