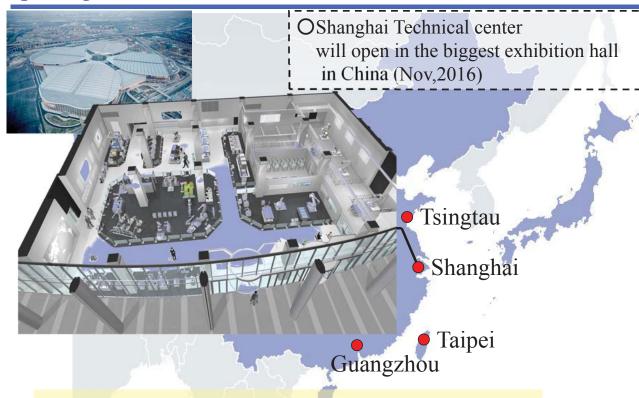

Opening technical centers in 10 locations.

(Detroit, Atlanta, San Jose, Mexico, Germany, Thailand)

Strengthening robot business