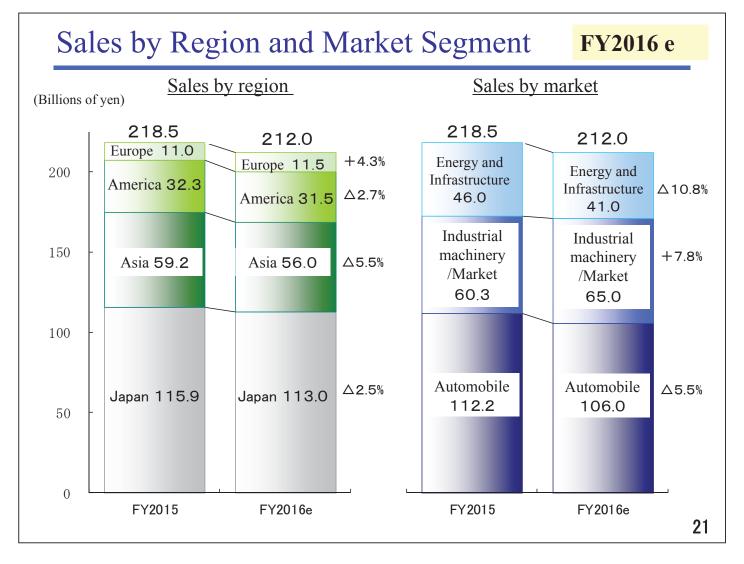

## Outlook for FY2016 full year

18

Consolidated Financial Highlights of FY2016 Plan

FY2016 e

(Billions of yen)

|                  | FY2015<br>(A) |       | FY2016<br>Forecast(B) |       | Increase/Decrease<br>(Change Rate)<br>(B) – (A) |      |
|------------------|---------------|-------|-----------------------|-------|-------------------------------------------------|------|
| Net Sales        |               | 218.5 |                       | 212.0 | (△3.0%)                                         | △6.5 |
| Operating Income | (8.7%)        | 18.9  | (6.1%)                | 13.0  | (△31.4%)                                        | △5.9 |
| Ordinary Income  | (7.9%)        | 17.3  | (4.5%)                | 9.5   | (△45.1%)                                        | △7.8 |
| Net Income       |               | 11.5  |                       | 6.0   | (△48.2%)                                        | △5.5 |

### Consolidated Financial Data

FY2016 e

| (Billions o | of yen) |
|-------------|---------|
|-------------|---------|

|                                                   | FY2015<br>(A)    | FY2016<br>Forecast(B) | Increase/Decrease<br>(B) – (A)                                            |
|---------------------------------------------------|------------------|-----------------------|---------------------------------------------------------------------------|
| ROE                                               | 11.9%            | 5.9%                  | $\Delta 6.0$ point                                                        |
| Total Assets                                      | 268.1            | 265.0                 | △3.1                                                                      |
| Stockholder's equity (stockholder's equity ratio) | (38.3%) 102.5    | (37.6%) 99.7          | △2.8                                                                      |
| Interest-bearing debt (Net D/E ratio)             | (×0.5) 72.8      | (×0.6) 83.0           | +10.1                                                                     |
| Capacity investment                               | 23.2             | 23.0                  | △0.2                                                                      |
| Depreciation and amortization                     | 12.9             | 13.7                  | +0.7                                                                      |
| Number of employees                               | 6,557            | 7,000                 | +443                                                                      |
| Exchange rate (USD) (Euro)                        | 120yen<br>135yen | 109yen<br>121yen      | 11 yen appreciation<br>against USD<br>14 yen appreciation<br>against Euro |