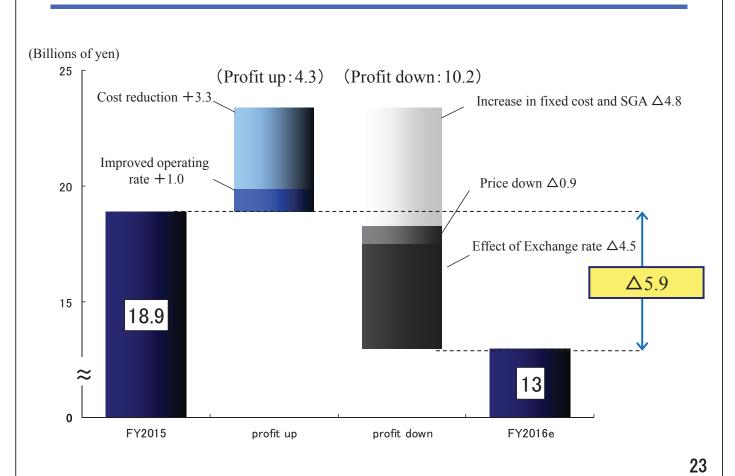

## Outlook for FY2016 full year

18

Consolidated Financial Highlights of FY2016 Plan

FY2016 e

(Billions of yen)

|                  | FY2015<br>(A) |       | FY2016<br>Forecast(B) |       | Increase/Decrease<br>(Change Rate)<br>(B) – (A) |      |
|------------------|---------------|-------|-----------------------|-------|-------------------------------------------------|------|
| Net Sales        |               | 218.5 |                       | 212.0 | (△3.0%)                                         | △6.5 |
| Operating Income | (8.7%)        | 18.9  | (6.1%)                | 13.0  | (△31.4%)                                        | △5.9 |
| Ordinary Income  | (7.9%)        | 17.3  | (4.5%)                | 9.5   | (△45.1%)                                        | △7.8 |
| Net Income       |               | 11.5  |                       | 6.0   | (△48.2%)                                        | △5.5 |