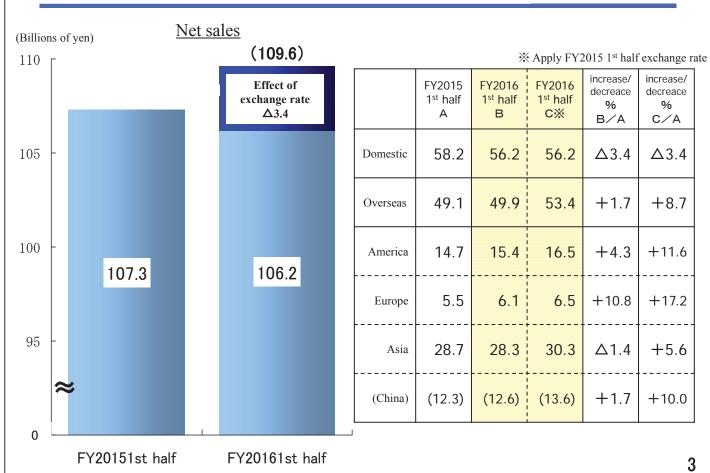

### Consolidated Financial Highlights of FY2016 1st half FY2016 1st Half

(Billions of yen)

|                    | FY2015<br>1 <sup>st</sup> half (A) |       | FY2016<br>1 <sup>st</sup> half (B) |       | Increase/Decrease<br>(%) (B) – (A) |      |
|--------------------|------------------------------------|-------|------------------------------------|-------|------------------------------------|------|
| Net sales          |                                    | 107.3 |                                    | 106.2 | (△1.1%)                            | Δ1.1 |
| Operating Income   | (9.0%)                             | 9.6   | (6.1%)                             | 6.4   | (△33.4%)                           | △3.2 |
| Ordinary<br>Income | (8.4%)                             | 9.0   | (4.1%)                             | 4.3   | (△51.6%)                           | △4.6 |
| Net Income         |                                    | 5.7   |                                    | 2.7   | (△52.5%)                           | △2.9 |

#### Sales and Operating Income by Business Segments

FY2016 1st Half

(Billions of yen)

X Apply FY2015 1st half exchange rate

|             |                        |                                    |                                | 11 3                                        |                       |  |
|-------------|------------------------|------------------------------------|--------------------------------|---------------------------------------------|-----------------------|--|
|             |                        | FY2015<br>1 <sup>st</sup> Half (A) | FY2016<br>1 <sup>st</sup> Half | <b>※</b> FY2016<br>1 <sup>st</sup> Half (B) | (%) (B)-(A)           |  |
| M<br>A<br>C | Cutting Tools          | 16.6                               | 16.5                           | 16.8                                        | (+1.5%) +0.2          |  |
| I<br>N<br>E | Machine Tools          | 8.7                                | 11.4                           | 11.4                                        | (+32.0%) +2.7         |  |
| R<br>Y      | Robots                 | 10.7                               | 10.1                           | 10.7                                        | (+0.1%) +0            |  |
| &<br>T<br>O | Net Sales              | 36.0                               | 38.1                           | 39.0                                        | (+8.4%) +3.0          |  |
| O<br>L<br>S | Operating Income       | (11.0%) 3.9                        | (7.4%) 2.8                     | (8.8%) 3.4                                  | (Δ12.1%) Δ <b>0.4</b> |  |
| C<br>o      | Bearings               | 38.8                               | 36.7                           | 38.6                                        | (Δ0.4%) Δ0.1          |  |
| m<br>p<br>o | Hydraulic<br>Equipment | 23.7                               | 24.2                           | 24.7                                        | (+3.9%) +0.9          |  |
| n<br>e      | Net Sales              | 62.6                               | 60.9                           | 63.4                                        | (+1.2%) +0.7          |  |
| n<br>t<br>s | Operating Income       | (7.6%) 4.7                         | (5.1%) 3.1                     | (6.5%) 4.1                                  | (△13.7%) △0.6         |  |
| O<br>t      | Net Sales              | 8.6                                | 7.0                            | 7.1                                         | (△17.5%) △1.5         |  |
| e<br>r<br>s | Operating<br>Income    | (11.1%) 0.9                        | (7.0%) 0.4                     | (8.5%) 0.6                                  | (△37.1%) △0.3         |  |
|             | Net Sales              | 107.3                              | 106.2                          | 109.6                                       | (+2.1%) +2.2          |  |
| -           | Total Operating Income | (9.0%) 9.6                         | (6.1%) 6.4                     | (7.5%) 8.2                                  | (Δ15.3%) Δ1.4         |  |