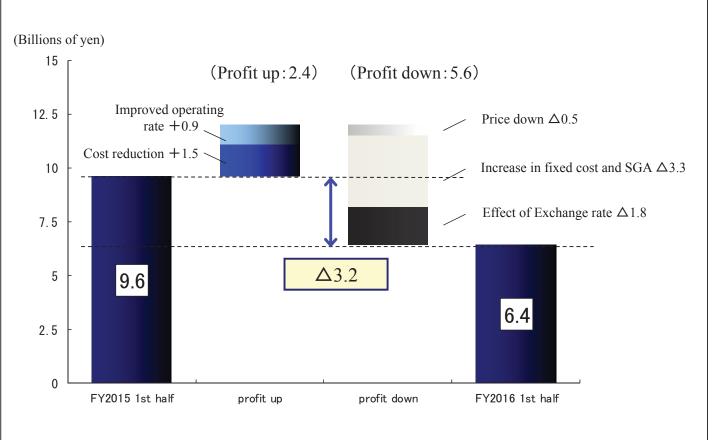

|
| O<br>t      | Net Sales              | 8.6                                | 7.0                            | 7.1                                         | (△17.5%) △1.5         |  |
| e<br>r<br>s | Operating<br>Income    | (11.1%) 0.9                        | (7.0%) 0.4                     | (8.5%) 0.6                                  | (△37.1%) △0.3         |  |
|             | Net Sales              | 107.3                              | 106.2                          | 109.6                                       | (+2.1%) +2.2          |  |
| -           | Total Operating Income | (9.0%) 9.6                         | (6.1%) 6.4                     | (7.5%) 8.2                                  | (Δ15.3%) Δ1.4         |  |

## Factors for Change in Operating Income FY2016 1st Half



16

## Outlook for FY2016 full year

18

Consolidated Financial Highlights of FY2016 Plan

FY2016 e

(Billions of yen)

|                  | FY2015<br>(A) |       | FY2016<br>Forecast(B) |       | Increase/Decrease<br>(Change Rate)<br>(B) – (A) |      |
|------------------|---------------|-------|-----------------------|-------|-------------------------------------------------|------|
| Net Sales        |               | 218.5 |                       | 212.0 | (△3.0%)                                         | △6.5 |
| Operating Income | (8.7%)        | 18.9  | (6.1%)                | 13.0  | (△31.4%)                                        | △5.9 |
| Ordinary Income  | (7.9%)        | 17.3  | (4.5%)                | 9.5   | (△45.1%)                                        | △7.8 |
| Net In