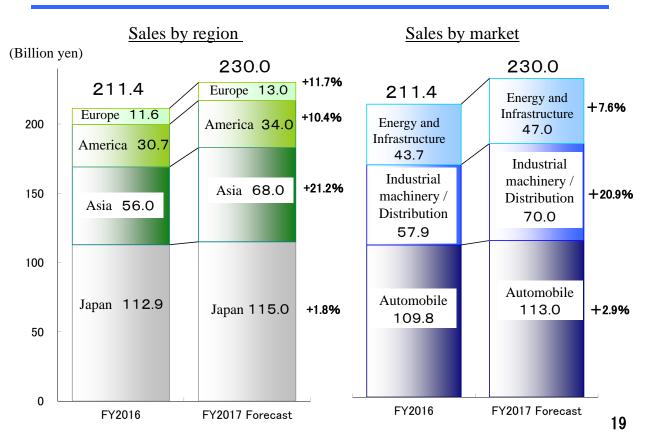

# Sales by Region and Market Segment

FY2017 e

# Sales and Operating Income by Business Segments

FY2017 e

| /TD *11 | • • | `     |
|---------|-----|-------|
| / K 1 I | 100 | ven)  |
| UDII.   | поп | VCII) |
|         |     |       |

|                      |                                                                                                                                             |                                                                                                                                                                                            |                                                                                                                                                                                                                                                                                                                                                                                                                                          |                                                                                                                                                                                                                                                                                                                                                                                                                                                                     | · · · · · · · · · · · · · · · · · · ·                                                                                                                                                                                                                                                                                                                                                                                                                                                                                                                                                                                                |                                                                                                                                                                                                                                                                                                                                                                                                                                                                                                                                                                                                                                                                                                                                                                                                                             |
|----------------------|---------------------------------------------------------------------------------------------------------------------------------------------|--------------------------------------------------------------------------------------------------------------------------------------------------------------------------------------------|------------------------------------------------------------------------------------------------------------------------------------------------------------------------------------------------------------------------------------------------------------------------------------------------------------------------------------------------------------------------------------------------------------------------------------------|---------------------------------------------------------------------------------------------------------------------------------------------------------------------------------------------------------------------------------------------------------------------------------------------------------------------------------------------------------------------------------------------------------------------------------------------------------------------|--------------------------------------------------------------------------------------------------------------------------------------------------------------------------------------------------------------------------------------------------------------------------------------------------------------------------------------------------------------------------------------------------------------------------------------------------------------------------------------------------------------------------------------------------------------------------------------------------------------------------------------|-----------------------------------------------------------------------------------------------------------------------------------------------------------------------------------------------------------------------------------------------------------------------------------------------------------------------------------------------------------------------------------------------------------------------------------------------------------------------------------------------------------------------------------------------------------------------------------------------------------------------------------------------------------------------------------------------------------------------------------------------------------------------------------------------------------------------------|
|                      | FY2016<br>(A)                                                                                                                               |                                                                                                                                                                                            |                                                                                                                                                                                                                                                                                                                                                                                                                                          |                                                                                                                                                                                                                                                                                                                                                                                                                                                                     | (B) – (A<br>(%)                                                                                                                                                                                                                                                                                                                                                                                                                                                                                                                                                                                                                      | A)                                                                                                                                                                                                                                                                                                                                                                                                                                                                                                                                                                                                                                                                                                                                                                                                                          |
| Cutting Tools        |                                                                                                                                             | 32.7                                                                                                                                                                                       |                                                                                                                                                                                                                                                                                                                                                                                                                                          | 33.0                                                                                                                                                                                                                                                                                                                                                                                                                                                                | (+0.7%)                                                                                                                                                                                                                                                                                                                                                                                                                                                                                                                                                                                                                              | +0.2                                                                                                                                                                                                                                                                                                                                                                                                                                                                                                                                                                                                                                                                                                                                                                                                                        |
| Machine Tools        |                                                                                                                                             | 20.0                                                                                                                                                                                       |                                                                                                                                                                                                                                                                                                                                                                                                                                          | 18.5                                                                                                                                                                                                                                                                                                                                                                                                                                                                | (-7.8%)                                                                                                                                                                                                                                                                                                                                                                                                                                                                                                                                                                                                                              | <b>—</b> 1.5                                                                                                                                                                                                                                                                                                                                                                                                                                                                                                                                                                                                                                                                                                                                                                                                                |
| Robots               |                                                                                                                                             | 22.4                                                                                                                                                                                       |                                                                                                                                                                                                                                                                                                                                                                                                                                          | 32.0                                                                                                                                                                                                                                                                                                                                                                                                                                                                | (+42.8%)                                                                                                                                                                                                                                                                                                                                                                                                                                                                                                                                                                                                                             | +9.5                                                                                                                                                                                                                                                                                                                                                                                                                                                                                                                                                                                                                                                                                                                                                                                                                        |
| Net Sales            |                                                                                                                                             | 75.2                                                                                                                                                                                       |                                                                                                                                                                                                                                                                                                                                                                                                                                          | 83.5                                                                                                                                                                                                                                                                                                                                                                                                                                                                | (+11.0%)                                                                                                                                                                                                                                                                                                                                                                                                                                                                                                                                                                                                                             | +8.2                                                                                                                                                                                                                                                                                                                                                                                                                                                                                                                                                                                                                                                                                                                                                                                                                        |
| Operating Income     | (6.2%)                                                                                                                                      | 4.6                                                                                                                                                                                        | (7.8%)                                                                                                                                                                                                                                                                                                                                                                                                                                   | 6.5                                                                                                                                                                                                                                                                                                                                                                                                                                                                 | (+40.4%)                                                                                                                                                                                                                                                                                                                                                                                                                                                                                                                                                                                                                             | +1.8                                                                                                                                                                                                                                                                                                                                                                                                                                                                                                                                                                                                                                                                                                                                                                                                                        |
| Bearings             |                                                                                                                                             | 72.8                                                                                                                                                                                       |                                                                                                                                                                                                                                                                                                                                                                                                                                          | 76.0                                                                                                                                                                                                                                                                                                                                                                                                                                                                | (+4.3%)                                                                                                                                                                                                                                                                                                                                                                                                                                                                                                                                                                                                                              | +3.1                                                                                                                                                                                                                                                                                                                                                                                                                                                                                                                                                                                                                                                                                                                                                                                                                        |
| Hydraulic Equipment  |                                                                                                                                             | 49.4                                                                                                                                                                                       |                                                                                                                                                                                                                                                                                                                                                                                                                                          | 56.5                                                                                                                                                                                                                                                                                                                                                                                                                                                                | (+14.4%)                                                                                                                                                                                                                                                                                                                                                                                                                                                                                                                                                                                                                             | +7.0                                                                                                                                                                                                                                                                                                                                                                                                                                                                                                                                                                                                                                                                                                                                                                                                                        |
| Net Sales            |                                                                                                                                             | 122.2                                                                                                                                                                                      |                                                                                                                                                                                                                                                                                                                                                                                                                                          | 132.5                                                                                                                                                                                                                                                                                                                                                                                                                                                               | (+8.4%)                                                                                                                                                                                                                                                                                                                                                                                                                                                                                                                                                                                                                              | +10.2                                                                                                                                                                                                                                                                                                                                                                                                                                                                                                                                                                                                                                                                                                                                                                                                                       |
| Operating Income     | (4.5%)                                                                                                                                      | 5.5                                                                                                                                                                                        | (6.4%)                                                                                                                                                                                                                                                                                                                                                                                                                                   | 8.5                                                                                                                                                                                                                                                                                                                                                                                                                                                                 | (+53.5%)                                                                                                                                                                                                                                                                                                                                                                                                                                                                                                                                                                                                                             | +2.9                                                                                                                                                                                                                                                                                                                                                                                                                                                                                                                                                                                                                                                                                                                                                                                                                        |
| Net Sales            |                                                                                                                                             | 13.9                                                                                                                                                                                       |                                                                                                                                                                                                                                                                                                                                                                                                                                          | 14.0                                                                                                                                                                                                                                                                                                                                                                                                                                                                | (+0.4%)                                                                                                                                                                                                                                                                                                                                                                                                                                                                                                                                                                                                                              | +0                                                                                                                                                                                                                                                                                                                                                                                                                                                                                                                                                                                                                                                                                                                                                                                                                          |
| Operating Income     | (6.7%)                                                                                                                                      | 0.9                                                                                                                                                                                        | (7.1%)                                                                                                                                                                                                                                                                                                                                                                                                                                   | 1.0                                                                                                                                                                                                                                                                                                                                                                                                                                                                 | (+6.6%)                                                                                                                                                                                                                                                                                                                                                                                                                                                                                                                                                                                                                              | +0                                                                                                                                                                                                                                                                                                                                                                                                                                                                                                                                                                                                                                                                                                                                                                                                                          |
| Net Sales            |                                                                                                                                             | 211.4                                                                                                                                                                                      |                                                                                                                                                                                                                                                                                                                                                                                                                                          | 230.0                                                                                                                                                                                                                                                                                                                                                                                                                                                               | (+8.8%)                                                                                                                                                                                                                                                                                                                                                                                                                                                                                                                                                                                                                              | +18.5                                                                                                                                                                                                                                                                                                                                                                                                                                                                                                                                                                                                                                                                                                                                                                                                                       |
| tal Operating Income | (5.3%)                                                                                                                                      | 11.1                                                                                                                                                                                       | (7.0%)                                                                                                                                                                                                                                                                                                                                                                                                                                   | 16.0                                                                                                                                                                                                                                                                                                                                                                                                                                                                | (+43.6%)                                                                                                                                                                                                                                                                                                                                                                                                                                                                                                                                                                                                                             | +4.8                                                                                                                                                                                                                                                                                                                                                                                                                                                                                                                                                                                                                                                                                                                                                                                                                        |
|                      | Machine Tools  Robots  Net Sales  Operating Income  Bearings  Hydraulic Equipment  Net Sales  Operating Income  Net Sales  Operating Income | Cutting Tools  Machine Tools  Robots  Net Sales  Operating Income (6.2%)  Bearings  Hydraulic Equipment  Net Sales  Operating Income (4.5%)  Net Sales  Operating Income (6.7%)  Net Sales | (A)         Cutting Tools       32.7         Machine Tools       20.0         Robots       22.4         Net Sales       75.2         Operating Income       (6.2%)       4.6         Bearings       72.8         Hydraulic Equipment       49.4         Net Sales       122.2         Operating Income       (4.5%)       5.5         Net Sales       13.9         Operating Income       (6.7%)       0.9         Net Sales       211.4 | Cutting Tools       32.7         Machine Tools       20.0         Robots       22.4         Net Sales       75.2         Operating Income       (6.2%)       4.6       (7.8%)         Bearings       72.8         Hydraulic Equipment       49.4         Net Sales       122.2         Operating Income       (4.5%)       5.5       (6.4%)         Net Sales       13.9         Operating Income       (6.7%)       0.9       (7.1%)         Net Sales       211.4 | (A)       Forecast(B)         Cutting Tools       32.7       33.0         Machine Tools       20.0       18.5         Robots       22.4       32.0         Net Sales       75.2       83.5         Operating Income       (6.2%)       4.6       (7.8%)       6.5         Bearings       72.8       76.0         Hydraulic Equipment       49.4       56.5         Net Sales       122.2       132.5         Operating Income       (4.5%)       5.5       (6.4%)       8.5         Net Sales       13.9       14.0         Operating Income       (6.7%)       0.9       (7.1%)       1.0         Net Sales       211.4       230.0 | (A)       Forecast(B)       (%)         Cutting Tools       32.7       33.0       (+0.7%)         Machine Tools       20.0       18.5       (-7.8%)         Robots       22.4       32.0       (+42.8%)         Net Sales       75.2       83.5       (+11.0%)         Operating Income       (6.2%)       4.6       (7.8%)       6.5       (+40.4%)         Bearings       72.8       76.0       (+4.3%)         Hydraulic Equipment       49.4       56.5       (+14.4%)         Net Sales       122.2       132.5       (+8.4%)         Operating Income       (4.5%)       5.5       (6.4%)       8.5       (+53.5%)         Net Sales       13.9       14.0       (+0.4%)         Operating Income       (6.7%)       0.9       (7.1%)       1.0       (+6.6%)         Net Sales       211.4       230.0       (+8.8%) |