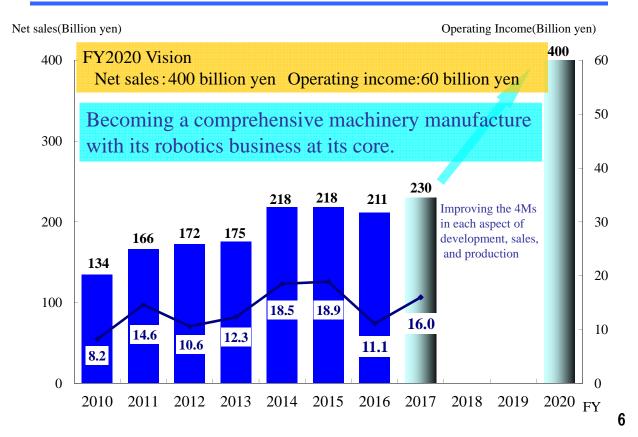

#### **Overview**

|                              | FY                   | 2016        | FY2017                  |                          |  |
|------------------------------|----------------------|-------------|-------------------------|--------------------------|--|
|                              | 1 <sup>st</sup> half | Full Year   | 1 <sup>st</sup> half    | Full Year<br>forecast    |  |
| (rate of increase) Net sales | 106.2                | 211.4       | (+7.8%)<br>114.4        | (+8.8%)<br>230.0         |  |
| Operating income             | (6.1%) 6.4           | (5.3%) 11.1 | (+19.8%)<br>(6.7%) 7.7  | (+43.6%)<br>(7.0%) 16.0  |  |
| Ordinary income              | (4.1%) 4.3           | (3.7%) 7.7  | (+55. 9%)<br>(5.9%) 6.7 | (+80. 3%)<br>(6.1%) 14.0 |  |
| Net income                   | 2.7                  | 3.9         | ( <i>+71.8%</i> ) 4.6   | (×2. 3)<br>9.0           |  |
| USD                          | 114 yen              | 109 yen     | 113 yen                 | 111 yen                  |  |
| Euro                         | 126 yen              | 121 yen     | 121 yen                 | 120 yen                  |  |
| RMB                          | 17. 5 yen            | 16. 5 yen   | 16. 4 yen               | 16. 5 yen                |  |

# Consolidated Financial Highlights of FY2017 Plan

FY2017 e

(Billion yen)

|                  | FY2016 FY2017 Forecast(B) |             | Increase/Decrease (%) (B) – (A) |       |
|------------------|---------------------------|-------------|---------------------------------|-------|
| Net Sales        | 211.4                     | 230.0       | (+8.8%)                         | +18.5 |
| Operating Income | (5.3%) 11.1               | (7.0%) 16.0 | (+43.6%)                        | +4.8  |
| Ordinary Income  | (3.7%) 7.7                | (6.1%) 14.0 | (+80.3%)                        | +6.2  |
| Net Income       | 3.9                       | 9.0         | (×2.3)                          | +5.0  |