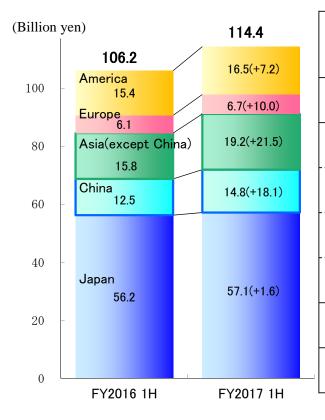

# Sales by Region

## Overview

|              | FY2016<br>1 <sup>st</sup> half<br>A | FY2017<br>1 <sup>st</sup> half<br>B | increase/<br>decreace<br>%<br>B/A |
|--------------|-------------------------------------|-------------------------------------|-----------------------------------|
| Overseas (%) | 49.9<br>(47.0%)                     | 57.3<br>(50.1%)                     | +14.8                             |
| America      | 15.4                                | 16.5                                | +7.2                              |
| Europe       | 6.1                                 | 6.7                                 | +10.0                             |
| Asia         | 28.3                                | 34.0                                | +20.0                             |
| (China)      | (12.5)                              | (14.8)                              | (+18.1)                           |
| Japan        | 56.2                                | 57.1                                | +1.6                              |
| Total        | 106.2                               | 114.4                               | +7.8                              |
|              |                                     |                                     |                                   |