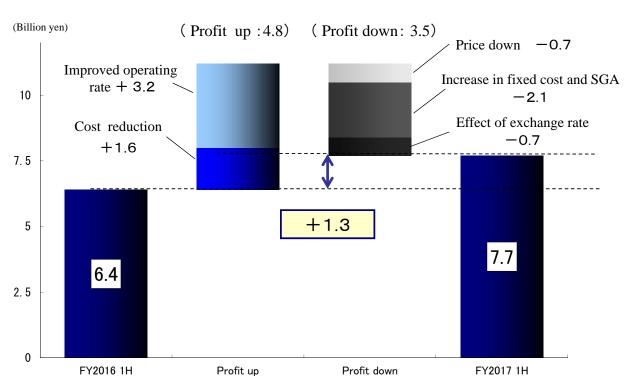

| (+7.2%)  | +4.4         |
| n<br>t<br>S | Operating Income      | (5.1%) 3.1                         | (6.3%) 4.1                         | (+32.3%) | +1.0         |
| O<br>t<br>h | Net Sales             | 7.0                                | 6.9                                | (-1.5%)  | <b>-0.1</b>  |
| e<br>r<br>s | Operating Income      | (7.0%) 0.4                         | (5.6%) 0.3                         | (-21.8%) | <b>—0</b> .1 |
|             | Net Sales             | 106.2                              | 114.4                              | (+7.8%)  | +8.2         |
| Т           | otal Operating Income | (6.1%) 6.4                         | (6.7%) 7.7                         | (+19.8%) | +1.2         |

14

# Factors for Change in Operating Income

FY2017 1st Half



# Outlook for FY2017 full year

16

# Consolidated Financial Highlights of FY2017 Plan

FY2017 e

(Billion yen)

|                  | FY2016 FY2017 Forecast(B) |             | Increase/Decrease (%) (B) – (A) |       |
|------------------|---------------------------|-------------|---------------------------------|-------|
| Net Sales        | 211.4                     | 230.0       | (+8.8%)                         | +18.5 |
| Operating Income | (5.3%) 11.1               | (7.0%) 16.0 | (+43.6%)                        | +4.8  |
| Ordinary Income  | (3.7%) 7.7                | (6.1%) 14.0 | (+80.3%)                        | +6.2  |
| Net Income       | 3.9                       | 9.0         | (×2.3)                          | +5.0  |

# Consolidated Financial Data

FY2017 e

(Billion yen)