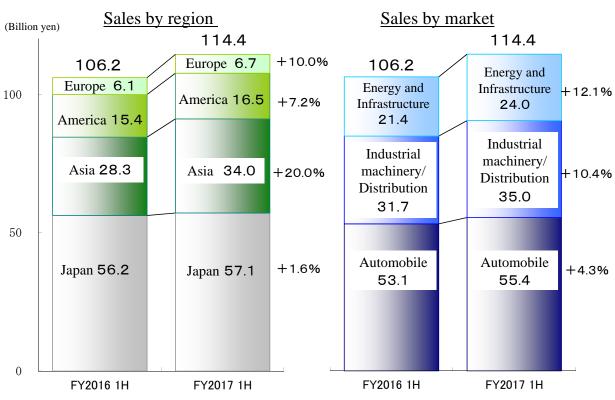

# Sales by Region

## Overview

|              | FY2016<br>1 <sup>st</sup> half<br>A | FY2017<br>1 <sup>st</sup> half<br>B | increase/<br>decreace<br>%<br>B/A |
|--------------|-------------------------------------|-------------------------------------|-----------------------------------|
| Overseas (%) | 49.9<br>(47.0%)                     | 57.3<br>(50.1%)                     | +14.8                             |
| America      | 15.4                                | 16.5                                | +7.2                              |
| Europe       | 6.1                                 | 6.7                                 | +10.0                             |
| Asia         | 28.3                                | 34.0                                | +20.0                             |
| (China)      | (12.5)                              | (14.8)                              | (+18.1)                           |
| Japan        | 56.2                                | 57.1                                | +1.6                              |
| Total        | 106.2                               | 114.4                               | +7.8                              |
|              |                                     |                                     |                                   |

# Sales by Region and Market Segment

FY2017 1st Half