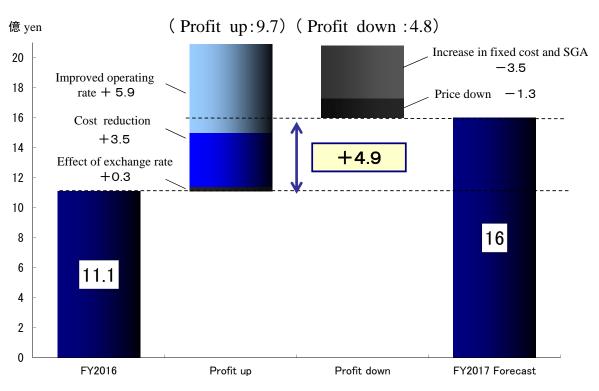

# Factors for Change in Operating Income

FY2017 e

http://www.nachi-fujikoshi.co.jp/

These materials describe our future earnings forecasts and business plans, and are based on the assumption of an economic environment and business policies that remain fixed as they are now. Therefore, please note that actual earnings are subject to numerous factors, including market fluctuations and currency fluctuations, which may result in a different earnings forecast.