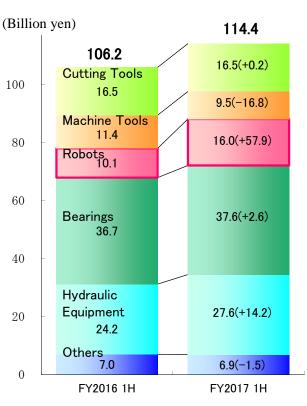

# Sales by Business Segment

# Overview

|                        | FY2016<br>1 <sup>st</sup> half<br>A | FY2017<br>1 <sup>st</sup> half<br>B | increase/<br>decreace<br>%<br>B/A |
|------------------------|-------------------------------------|-------------------------------------|-----------------------------------|
| Cutting<br>Tools       | 16.5                                | 16.5                                | +0.2                              |
| Machine<br>Tools       | 11.4                                | 9.5                                 | -16.8                             |
| Robots                 | 10.1                                | 16.0                                | -57.9                             |
| Bearings               | 36.7                                | 37.6                                | +2.6                              |
| Hydraulic<br>Equipment | 24.2                                | 27.6                                | +14.2                             |
| Others                 | 7.0                                 | 6.9                                 | -1.5                              |
| Total                  | 106.2                               | 114.4                               | +7.8                              |