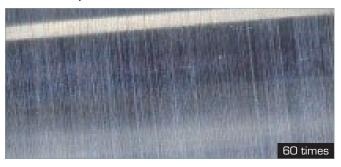

|  |  |
| Coolant filtration system                                          | 1st : Paper filter                                              |  |  |
|                                                                    | 2nd : Bag filter                                                |  |  |
| Floor layout                                                       | Width x Depth: 1935 x 1876 mm                                   |  |  |
|                                                                    | Height: 2363mm                                                  |  |  |
| Treatment of used film                                             | Roll-up above lapping heads                                     |  |  |

#### After Ra 0.04µm



## Machine size (outline)









This prduct corresponds to COCOM list on Foreign Exchange and Foreign Trade Act In case of export to outside of Japan, it's required the expoting permission from japanese government

| http://www.nachi.com                                                                                                      |                                                                                                         |                          |                           |                      |  |
|---------------------------------------------------------------------------------------------------------------------------|---------------------------------------------------------------------------------------------------------|--------------------------|---------