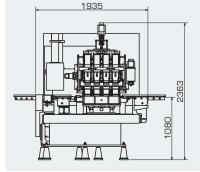

#### Machine specification

| Port (Plating shoft)                                               | Outer dia:010~                                                  |  |  |
|--------------------------------------------------------------------|-----------------------------------------------------------------|--|--|
| Part (Plating shaft)                                               | Full length:150~550mm                                           |  |  |
| Part loading speed<br>(Duter dia $\phi$ 22mm)<br>Cycle time (ref.) | MAX121mm sec (Part rpm 5000)<br>About 5sec. (Work length 240mm) |  |  |
| No. of heads                                                       | 4sets                                                           |  |  |
| Coolant                                                            | Oil-based                                                       |  |  |
| Coolant filtration system                                          | 1st : Paper filter                                              |  |  |
|                                                                    | 2nd : Bag filter                                                |  |  |
| Floor layout                                                       | Width x Depth: 1935 x 1876 mm                                   |  |  |
|                                                                    | Height: 2363mm                                                  |  |  |
| Treatment of used film                                             | Roll-up above lapping heads                                     |  |  |

## Machine size (outline)

This prduct corresponds to COCOM list on Foreign Exchange and Foreign Trade Act In case of export to outside of Japan, it's required the expoting permission from japanese government