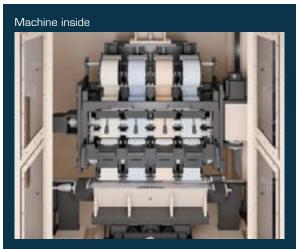

# High efficiency production and compact

- Feed part to machine continuously
- $\cdot$  Achieve to improve productivity
- $\cdot$  Saving space

## Improvement of precision machining

To achieve high-accuracy by

- Polishing film
- · 4 step lapping head
- $\cdot$  4 level lapping by each grain size film

#### Machine specification

| Port (Plating shoft)                                               | Outer dia:010~                                                  |  |  |
|--------------------------------------------------------------------|-----------------------------------------------------------------|--|--|
| Part (Plating shaft)                                               | Full length:150~550mm                                           |  |  |
| Part loading speed<br>(Duter dia $\phi$ 22mm)<br>Cycle time (ref.) | MAX121mm sec (Part rpm 5000)<br>About 5sec. (Work length 240mm) |  |  |
| No. of heads                                                       | 4sets                                                           |  |  |
| Coolant                                                            | Oil-based                                                       |  |  |
| Coolant filtration system                                          | 1st : Paper filter                                              |  |  |
|                                                                    | 2nd : Bag filter                                                |  |  |
| Floor layout                                                       | Width x Depth: 1935 x 1876 mm                                   |  |  |
|                                                                    | Height: 2363mm                                                  |  |  |
| Treatment of used film                                             | Roll-up above lapping heads                                     |  |  |