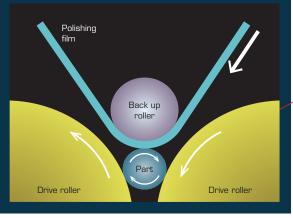

## Improvement of precision machining

To achieve high-accuracy by

- Polishing film
- · 4 step lapping head
- $\cdot$  4 level lapping by each grain size film

## Improvement of flexibility

Automatic change over

- $\cdot$  Drive roller pitch
- Back up roller position (height)

### Film lapping