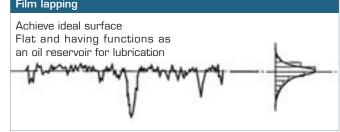

### Plateau Surface

Achieve ideal surface is flat and having functions as an oil reservoir for lubrication

### Film lapping