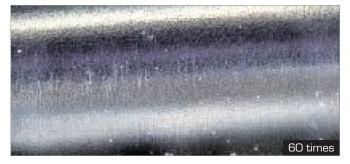

# Film lapping system - High precision & efficiency for shaft surface

# POWER FINISHER TE-4H

## POWER FINISHER

# High efficiency production and compact

- Feed part to machine continuously
- $\cdot$  Achieve to improve productivity
- $\cdot$  Saving space

## Improvement of precision machining

To achieve high-accuracy by

- Polishing film
- · 4 step lapping head
- $\cdot$  4 level lapping by each grain size film

## Improvement of flexibility

Automatic change over

- $\cdot$  Drive roller pitch
- Back up roller position (height)









### Plateau Surface

Achieve ideal surface is flat and having functions as an oil reservoir for lubrication

#### Grinding



### Film lapping



#### Part surface

#### Before Ra 0.08µm



#### Machine specification

| Port (Plating shoft)                                               | Outer dia:010~                                                  |  |  |
|--------------------------------------------------------------------|-----------------------------------------------------------------|--|--|
| Part (Plating shaft)                                               | Full length:150~550mm                                           |  |  |
| Part loading speed<br>(Duter dia $\phi$ 22mm)<br>Cycle time (ref.) | MAX121mm sec (Part rpm 5000)<br>About 5sec. (Work length 240mm) |  |  |
| No. of heads                                                       | 4sets                                                           |  |  |
| Coolant