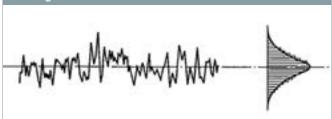

### Plateau Surface

Achieve ideal surface is flat and having functions as an oil reservoir for lubrication

#### Part surface

#### Before Ra 0.08µm

#### After Ra 0.04µm