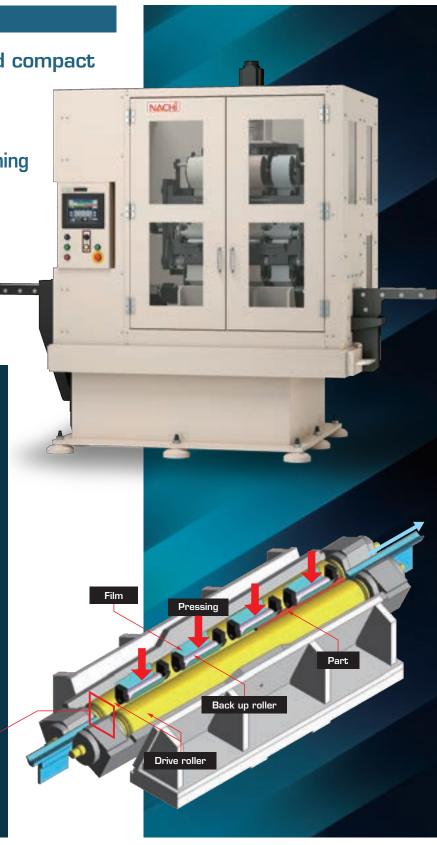

# POWER FINISHER TE-4H

## POWER FINISHER

## Improvement of precision machining

To achieve high-accuracy by

- Polishing film
- · 4 step lapping head
- $\cdot$  4 level lapping by each grain size film

### Film lapping